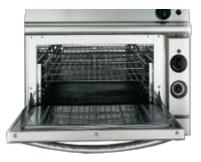

#### Gas oven

- Thermally-insulated stainless steel oven (530x580x300mm) fitted with 3 anti-tilt guides for 1/1 and 2/1 reduced Gastronorm containers;
- · thick cast iron bottom for efficient heat distribution;
- door and internal door made from stainless steel, fully insulated and mounted on self-balancing hinges;
- ergonomic full length handle with thermal insulation;
- under-base burner with stabilised flame;
- pilot burner with manual piezo-electric ignition;
- · automatic thermocouple gas cut-off safety valve;
- · thermostat temperature control from110 to 330°C;
- 2" height adjustable STAINLESS STEEL feet.

#### Electric oven

- Stainless steel heating elements located both overhead and below the oven base plate;
- · thermostat-controlled oven temperature ranging;
- · operation indicator light;
- · "Equipment under tension" warning light.