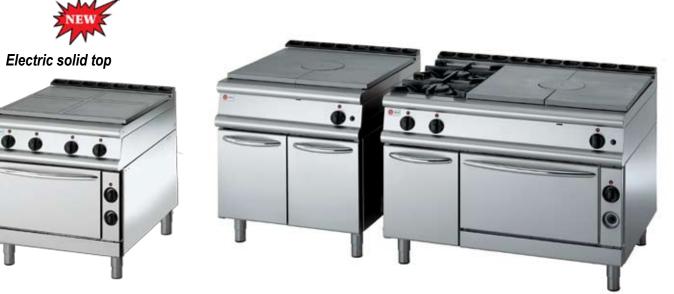

# Solid top

# Technical/functional characteristics

The range includes top-mounted models (gas or electric), monobloc models (gas or electric) and gas or electric over-oven models Providing the 'simple service' solution of 'tuttapiastra' combined with flames. The thickness of the plate, the large cooking area and the remarkable power of the burner guarantees a high level of productivity and quality of cooking. Other characteristics include.

#### Gas models

- Smoothed cast iron plate with removable central disk;
- high powered central burner (9.5 kW) with piezo-electric ignition;
- separate thermal areas with a maximum temperature in the middle of 500°C, decreasing towards the perimeter;
- safety valves with thermocouple with progressive power regulation;
- removable instrument panel for perfect access, pressed and shaped to avoid the accumulation of dirt;
- ergonomic fitted and inclined knobs;
- compact flue;
- · various connection possibilities.

#### Electric models

- · Chromed cast iron plate with removable central ring;
- · four 2.5 kW heating elements, 4 cooking zones;
- ergonomic recessed slanted knobs for regulation of thermostat-controlled heating elements;
- 13 A power regulator;
- removable instrument panel for perfect access, pressed
- and shaped to avoid the accumulation of dirt; • various connection possibilities.