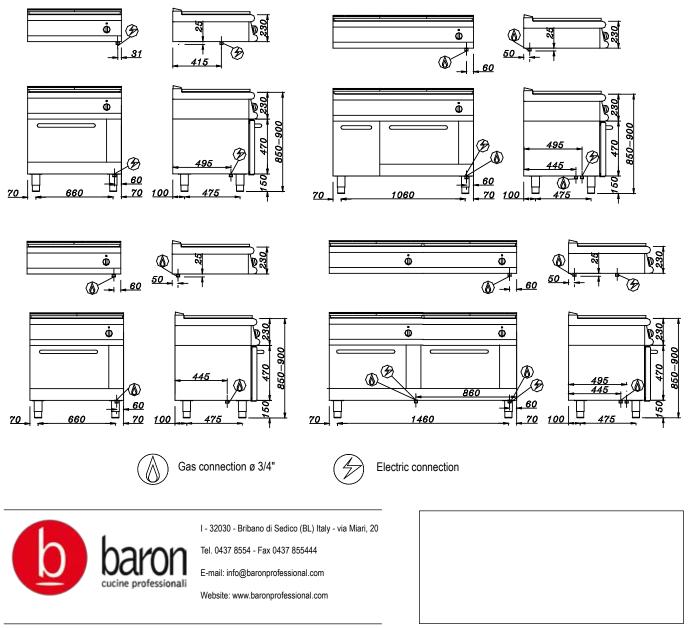

| x (models F)                                                                                     |                 | x (models F)                       |
| Pan holder grill                 |                          | Х                                                                                           | х                                                                                                | х                                                                                                | Х                                                                                           | х                                                                                                | x               | х                                  |

## Installation layout